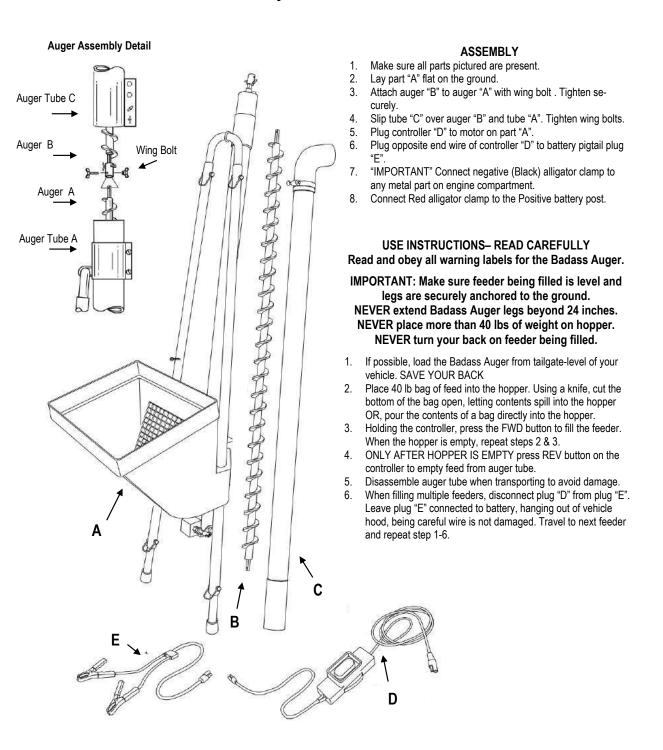

### **Badass Auger™**

#### **Assembly and Use Instructions**



## WARNING

READ BEFORE OPERATING THIS EQUIPMENT:

Make sure hopper finger guard is in place and ALL fasteners are tightly secured.

Do NOT put fingers inside finger guard or near auger.

The feeder should be securely anchored to the ground to avoid tipping over.

Keep children at a safe distance.

Do NOT overload the hopper - 40 LBS max.

Make sure legs are secure on even ground.

Disconnect power cable before servicing any part of this equipment. Never put your hands in the hopper while in operation.

Read the instructions provided with this equipment, including the Safety Section.

### **BAA FEEDER FILLER**

**Patents Pending** 

www.capsulefeeders.com

# IMPORTANT EMPTY HOPPER BEFORE REVERSING MOTOR